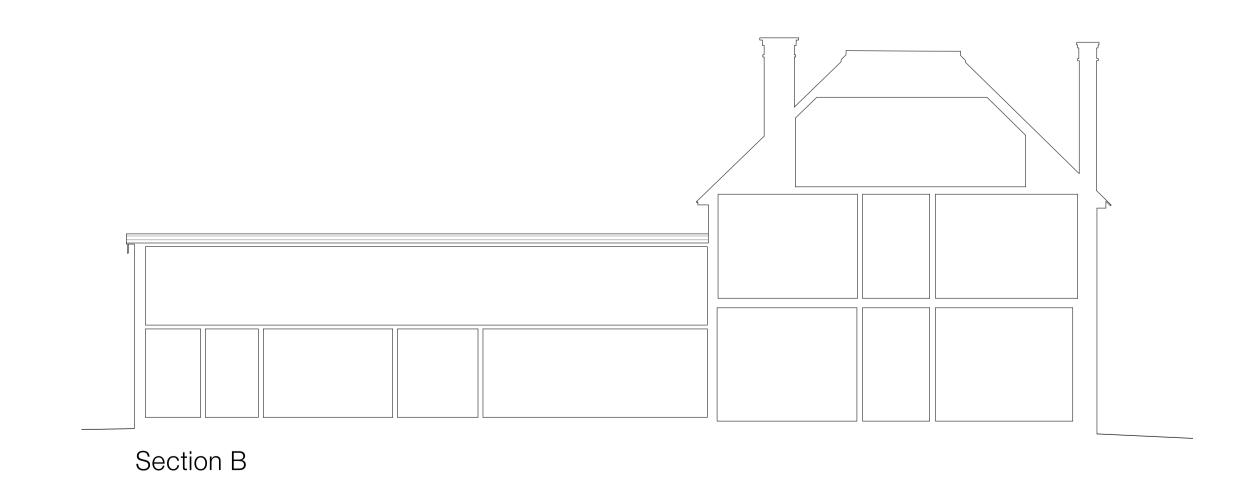

|                                                                                                | Project:<br>Merchiston<br>Blakes Lane, Hare H<br>RG10 9TA | latch     |             | Description:<br>Existing Elevations & Sections |                     |      |
|------------------------------------------------------------------------------------------------|-----------------------------------------------------------|-----------|-------------|------------------------------------------------|---------------------|------|
| Issued only for purpose indicated. This drawing to be read in conjunction with all Consultants | Client:<br>Erin Barber & Ben W                            | aterhouse |             | Date:<br>Dec 16                                | Scale:<br>1:100 @A1 |      |
| information. All dimensions be checked on site.                                                | Status:                                                   | Drawn By: | Checked By: | Job No:                                        | Drawing No:         | Rev: |
| Do not scale. This drawing is copyright.                                                       | Planning                                                  | VG        | JS          | 16.641                                         | GA.1500             | Α    |