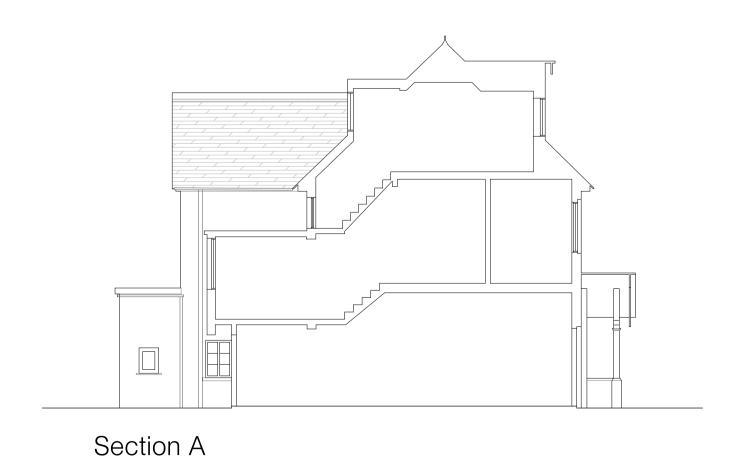

|                                                                                                | Project:<br>Merchiston<br>Blakes Lane, Hare H<br>RG10 9TA | latch     |             | Description:<br>Existing Elevations & Sections |                     |      |
|------------------------------------------------------------------------------------------------|-----------------------------------------------------------|-----------|-------------|------------------------------------------------|---------------------|------|
| Issued only for purpose indicated. This drawing to be read in conjunction with all Consultants | Client:<br>Erin Barber & Ben W                            | aterhouse |             | Date:<br>Dec 16                                | Scale:<br>1:100 @A1 |      |
| information. All dimensions be checked on site.                                                | Status:                                                   | Drawn By: | Checked By: | Job No:                                        | Drawing No:         | Rev: |
| Do not scale. This drawing is copyright.                                                       | Planning                                                  | VG        | JS          | 16.641                                         | GA.1500             | Α    |